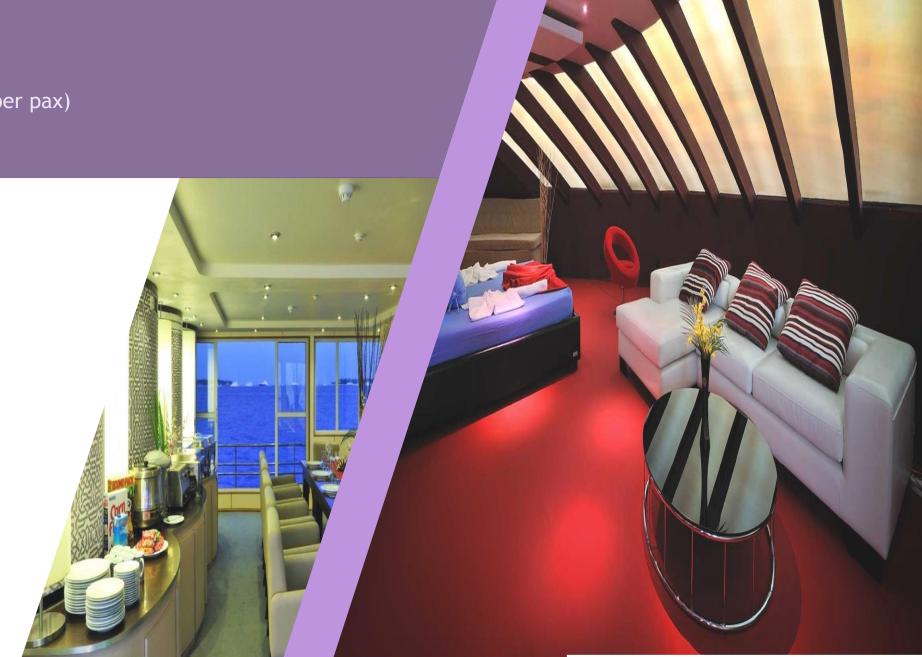

#### Restaurant

The very spacious outdoor dining area (aft of first deck) is furnished with tables and chairs made of quality wood and can easily accommodate 24 guests. The area is wholly shaded and can be covered to allow outdoor dining even in case of rain. Meals are served as buffets and menu include dishes from the International, Italian and Maldivian cuisine, mainly prepared with fresh fish, although our chefs are always ready to satisfy any of our guests specific needs.

#### **Dinette**

The large air-conditioned indoor saloon of the MD2 has a bar offering a wide choice of soft drinks and spirits and 2 comfortable sofas, which become a meeting and relaxing place for those wishing to listen to music, watch a movie or read a book. Occasionally, for special evenings, thanks to its Dolby Surround TV-Stereo system the saloon even turns into a dance floor. Recharging area for cameras -220v electricity.