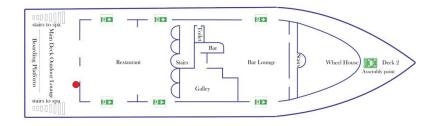

#### Restaurant

The very spacious outdoor dining area (aft of first deck) is furnished with tables and chairs made of quality wood and can easily accommodate 24 guests. The area is wholly shaded and can be covered to allow outdoor dining even in case of rain. Meals are served as buffets and menu include dishes from the International, Italian and Maldivian cuisine, mainly prepared with fresh fish, although our chefs are always ready to satisfy any of our guests specific needs.

#### **Decks**

The common open-air spaces are on three decks and offer large areas furnished with sun loungers, cushions and sun mats, both in the shade and in the sun. The decks allow guests to enjoy the breathtaking Maldivian scenery, both when sailing and while relaxing when the yacht is moored in the lagoons for the night.

#### **Dinette**

The large air-conditioned indoor saloon of the MD2 has a bar offering a wide choice of soft drinks and spirits and 2 comfortable sofas, which become a meeting and relaxing place for those wishing to listen to music, watch a movie or read a book. Occasionally, for special evenings, thanks to its Dolby Surround TV-Stereo system the saloon even turns into a dance floor. Recharging area for cameras -220v electricity.