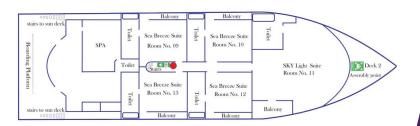

#### INFORMATION

**Shipyard** Maldives Yacht

**Year** 2010

**Length** 41.8m / 137ft

**Guest Capacity** 22 pax

Crew 16 pax

**Cabin** • Master Room x 3

• Double Cabins x 4

• VIP Rooms x 4

**Equipment** • Air Conditioning

Generator

Jacuzzi

Water Sports • Fishing Equipment

Jetski

• Scuba Gear x 20

Snorkeling Gear

Tender

**Communications** • Internet

Sat Com

Audio / Visual • Saloon - TV

• Cabins – DVD , TV