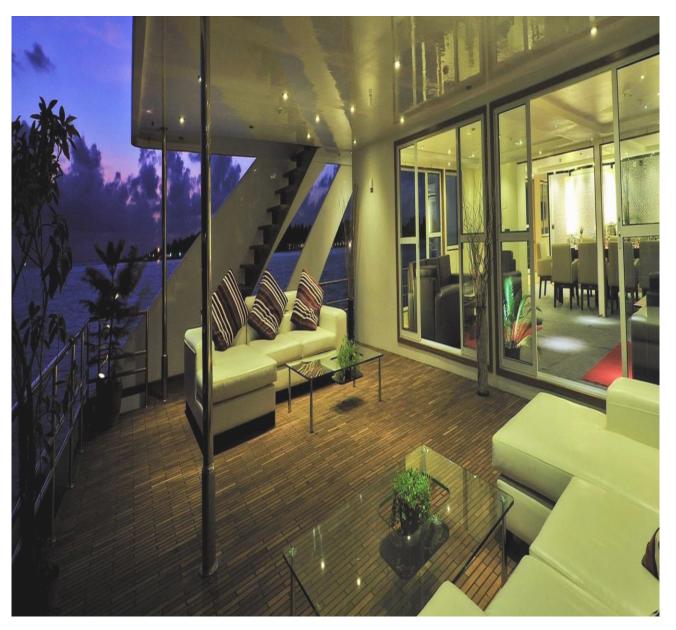

#### **Decks**

The common open-air spaces are on three decks and offer large areas furnished with sun loungers, cushions and sun mats, both in the shade and in the sun. The decks allow guests to enjoy the breathtaking Maldivian scenery, both when sailing and while relaxing when the yacht is moored in the lagoons for the night.

#### **Dinette**

The large air-conditioned indoor saloon of the MD2 has a bar offering a wide choice of soft drinks and spirits and 2 comfortable sofas, which become a meeting and relaxing place for those wishing to listen to music, watch a movie or read a book. Occasionally, for special evenings, thanks to its Dolby Surround TV-Stereo system the saloon even turns into a dance floor. Recharging area for cameras -220v electricity.