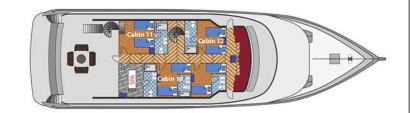

## Sun Deck Plan

Cabin 11: 1 Queen Bed + 1 Single Bed

(Can be a Triple)

2. Bathrooms with shower cubicles. 3.No bunk beds.

Charter Package

USD 2,130 per pax (7 Nights)

\*Price inclusive of transfer from Male, full board & Three dives / snorkeling excursions per day.

## Sun Deck Plan

Cabin 10: 2 Single Bed

Cabin 11: 2 Single Beds Facing Astern Deck

Cabin 12: 2 Single Beds or Convertible in 1

Double Bed