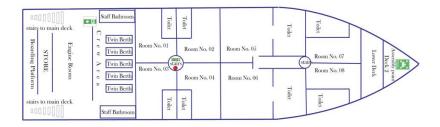

## Lower Deck Plan

Cabin 1: 1 Double Bed + 1 Single Bed (Triple)

Cabin 2: 1 Double Bed + 1 Single Bed (Triple)

Cabin 3: 2 Single Beds

Cabin 6: 2 Single Beds

Cabin 7: 1 Double Bed + 1 Single Bed (triple)

Cabin 8: 1 double Bed + 1 single Bed (Triple)

\*Remark

Main Deck Plan

Cabin 9: 2 Single Beds

## Sun Deck Plan

Cabin 11: 1 Queen Bed + 1 Single Bed

(Can be a Triple)

2. Bathrooms with shower cubicles. 3.No bunk beds.

Charter Package

USD 2,130 per pax (7 Nights)

\*Price inclusive of transfer from Male, full board & Three dives / snorkeling excursions per day.