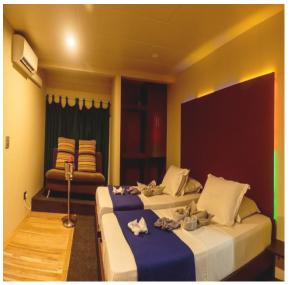

## Lower Deck Plan

Cabin 1: 1 Double Bed + 1 Single Bed (Triple)

Cabin 2: 1 Double Bed + 1 Single Bed (Triple)

Cabin 3: 2 Single Beds

Cabin 6: 2 Single Beds

Cabin 7: 1 Double Bed + 1 Single Bed (triple)

Cabin 8: 1 double Bed + 1 single Bed (Triple)