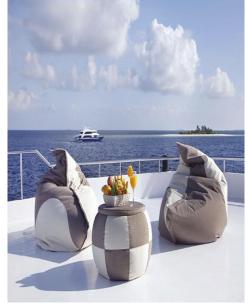

#### **Decks**

The common open-air spaces are on three decks and offer large areas furnished with sun loungers, cushions and sun mats, both in the shade and in the sun. The decks allow guests to enjoy the breathtaking Maldivian scenery, both when sailing and while relaxing when the yacht is moored in the lagoons for the night.