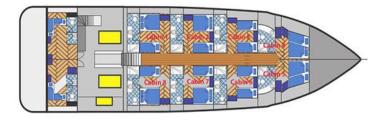

## Lower Deck Plan

Cabin 1: 1 Double Bed + 1 Single Bed (Triple)

Cabin 2: 1 Double Bed + 1 Single Bed (Triple)

Cabin 3: 2 Single Beds

Cabin 6: 2 Single Beds

Cabin 7: 1 Double Bed + 1 Single Bed (triple)

Cabin 8: 1 double Bed + 1 single Bed (Triple)