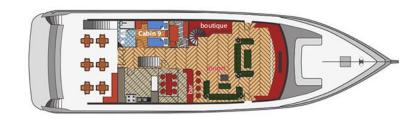

\*Remark

Main Deck Plan

Cabin 9: 2 Single Beds

## Main Deck Plan

Cabin 9: 2 Single Beds

#### **Boutique**

The onboard boutique offers traditional Maldivian souvenirs, gadgets and T-shirts.