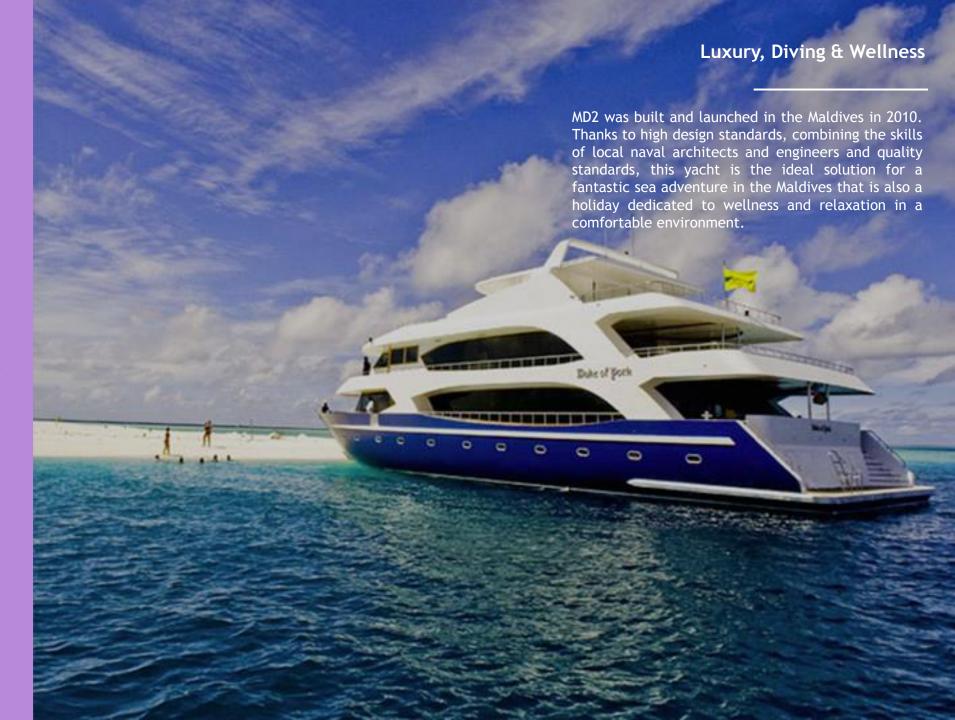

## MD2

The 36-meters long and 11-meters wide boasts 4 levels with indoor parquet flooring and teak on the main deck, is accompanied by a comfortable DHONI used for diving, snorkeling, fishing, marine activities and to land on sand banks/desert islands. Along with the more traditional diving techniques we are able to offer cruises with the assistance and material to dive with REBREATHERS.

# Luxury, Diving & Wellness