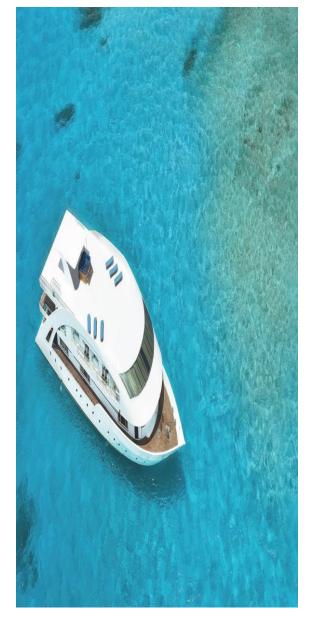

#### MD3

MD3, built in 2010 by Maldives Yachts, is a fantastic 41.8M motor yacht which welcomes up to 22 guests on board with a crew of 16, and can reach a cruising speed of 10.0 knots thanks to its 680 hp engines. This Maldives Yachts Yacht 137' is available for luxury charter around Maldives. MD3 is equipped with A/C, generator, Jacuzzi, sauna and also fishing equipment, jet ski, scuba gear and wave runner for a great luxury **charter** experience