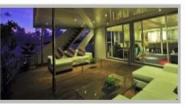

#### **Decks**

The common open-air spaces are on three decks and offer large areas furnished with sun loungers, cushions and sun mats, both in the shade and in the sun. The decks allow guests to enjoy the breathtaking Maldivian scenery, both when sailing and while relaxing when the yacht is moored in the lagoons for the night.