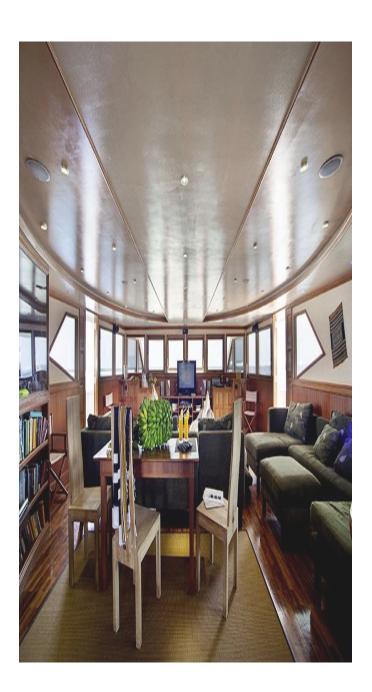

#### **Dinette**

The large air-conditioned indoor saloon of the MD2 has a bar offering a wide choice of soft drinks and spirits and 2 comfortable sofas, which become a meeting and relaxing place for those wishing to listen to music, watch a movie or read a book. Occasionally, for special evenings, thanks to its Dolby Surround TV-Stereo system the saloon even turns into a dance floor. Recharging area for cameras -220v electricity.