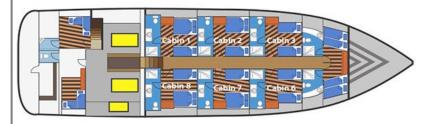

## Lower Deck Plan

Cabin 1: 1 Double Bed + 1 Single Bed (Triple)

Cabin 2: 1 Double Bed + 1 Single Bed (Triple)

Cabin 3: 2 Single Beds

Cabin 6: 2 Single Beds

Cabin 7: 1 Double Bed + 1 Single Bed (triple)

Cabin 8: 1 double Bed + 1 single Bed (Triple)

\*Remark

Main Deck Plan

Cabin 9: 2 Single Beds

## Sun Deck Plan

Cabin 11: 1 Queen Bed + 1 Single Bed

(Can be a Triple)

2. Bathrooms with shower cubicles. 3.No bunk beds.

Charter Package

USD 2,130 per pax (7 Nights)

\*Price inclusive of transfer from Male, full board & Three dives / snorkeling excursions per day.