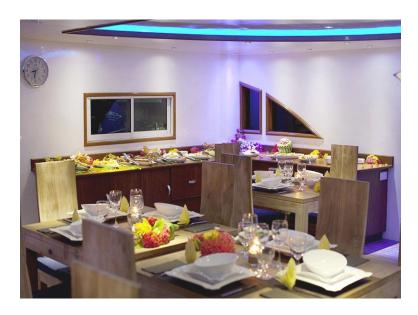

#### Restaurant

The very spacious outdoor dining area (aft of first deck) is furnished with tables and chairs made of quality wood and can easily accommodate 24 guests. The area is wholly shaded and can be covered to allow outdoor dining even in case of rain. Meals are served as buffets and menu include dishes from the International, Italian and Maldivian cuisine, mainly prepared with fresh fish, although our chefs are always ready to satisfy any of our guests specific needs.