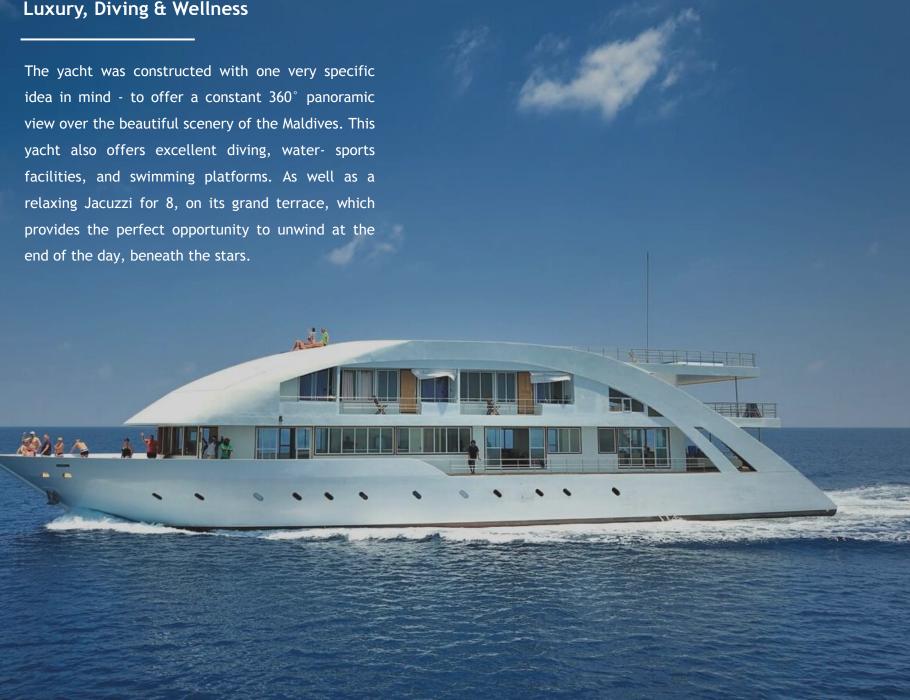

# Luxury, Diving & Wellness

#### MD3

MD3, built in 2010 by Maldives Yachts, is a fantastic 41.8M motor yacht which welcomes up to 22 guests on board with a crew of 16, and can reach a cruising speed of 10.0 knots thanks to its 680 hp engines. This Maldives Yachts Yacht 137' is available for luxury charter around Maldives. MD3 is equipped with A/C, generator, Jacuzzi, sauna and also fishing equipment, jet ski, scuba gear and wave runner for a great luxury **charter** experience