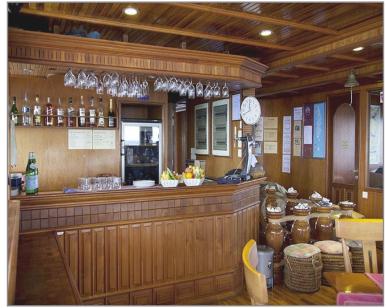

#### **Dinette**

The large air-conditioned indoor saloon of the MD2 has a bar offering a wide choice of soft drinks and spirits and 2 comfortable sofas, which become a meeting and relaxing place for those wishing to listen to music, watch a movie or read a book. Occasionally, for special evenings, thanks to its Dolby Surround TV-Stereo system the saloon even turns into a dance floor. Recharging area for cameras -220v electricity.