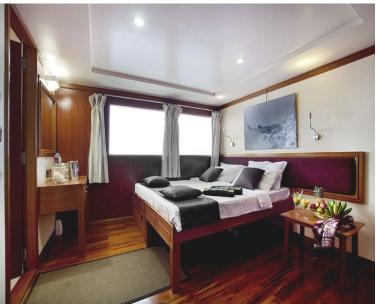

#### INFORMATION

**Shipyard** Maldives Yacht

**Year** 2010

**Length** 41.8m / 137ft

**Guest Capacity** 22 pax

Crew 16 pax

**Cabin** • Master Room x 3

• Double Cabins x 4

• VIP Rooms x 4

**Equipment** • Air Conditioning

Generator

Jacuzzi

Water Sports • Fishing Equipment

Jetski

• Scuba Gear x 20

Snorkeling Gear