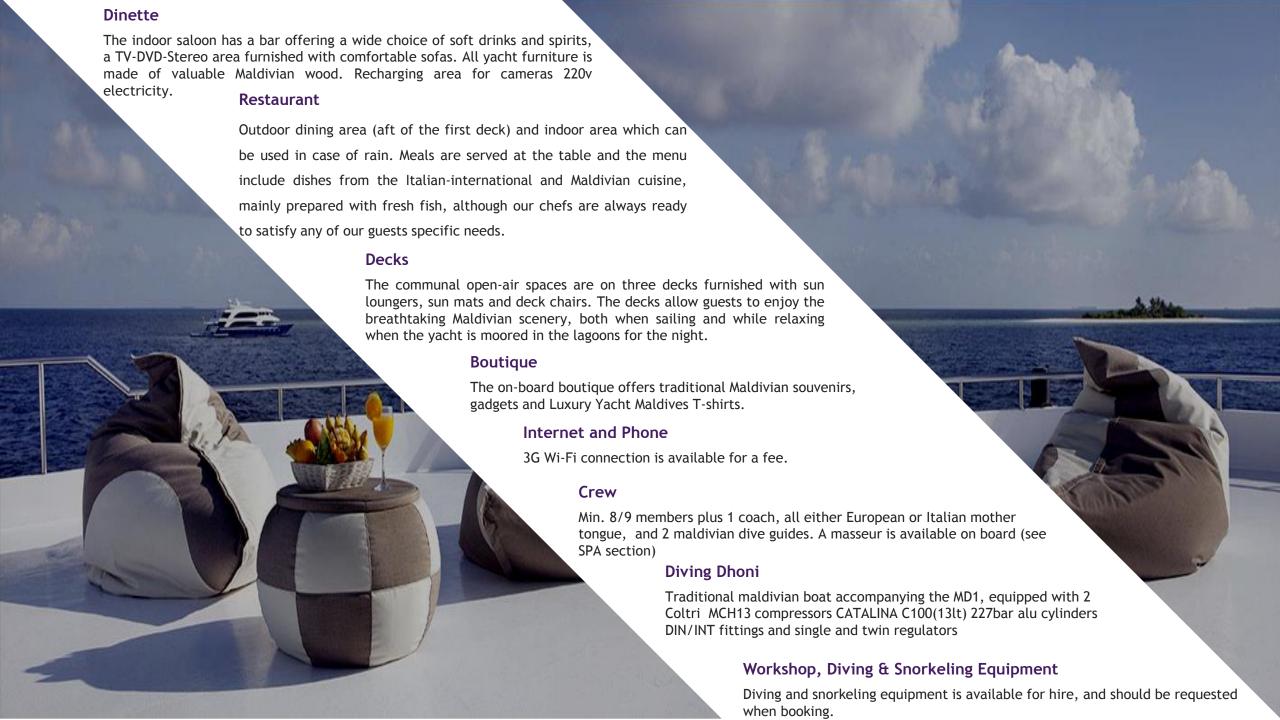

#### **Dinette**

The large air-conditioned indoor saloon of the MD2 has a bar offering a wide choice of soft drinks and spirits and 2 comfortable sofas, which become a meeting and relaxing place for those wishing to listen to music, watch a movie or read a book. Occasionally, for special evenings, thanks to its Dolby Surround TV-Stereo system the saloon even turns into a dance floor. Recharging area for cameras -220v electricity.

#### Restaurant

The very spacious outdoor dining area (aft of first deck) is furnished with tables and chairs made of quality wood and can easily accommodate 24 guests. The area is wholly shaded and can be covered to allow outdoor dining even in case of rain. Meals are served as buffets and menu include dishes from the International, Italian and Maldivian cuisine, mainly prepared with fresh fish, although our chefs are always ready to satisfy any of our guests specific needs.

#### **Decks**

The common open-air spaces are on three decks and offer large areas furnished with sun loungers, cushions and sun mats, both in the shade and in the sun. The decks allow guests to enjoy the breathtaking Maldivian scenery, both when sailing and while relaxing when the yacht is moored in the lagoons for the night.

#### **Boutique**

The onboard boutique offers traditional Maldivian souvenirs, gadgets and T-shirts.

#### Internet and Phone

3G Wi-Fi connection is available for a fee.

#### Crew

Min. 9/10 members plus 1 boat leader, 4 dive guides/instructor/dive master and snorkeling guide. A masseur is available on board (see Massage Centre section)

### **Diving Dhoni**

Traditional Maldivian boat accompanying the MD2, equipped with 3 Coltri MCH16 and MCH13 compressors and NITROX Nuvair system CATALINA C100 & S80 DIN/INT fittings and twin regulators.

## Workshop, Diving & Snorkeling Equipment

Diving equipment is available for hire, and should be requested when booking.