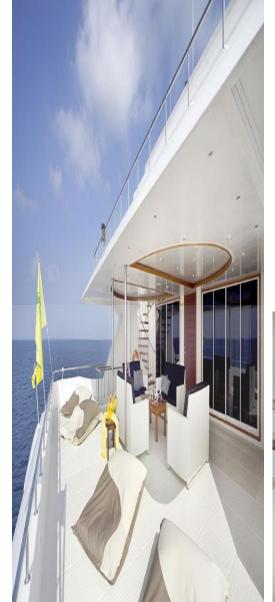

#### **Decks**

The common open-air spaces are on three decks and offer large areas furnished with sun loungers, cushions and sun mats, both in the shade and in the sun. The decks allow guests to enjoy the breathtaking Maldivian scenery, both when sailing and while relaxing when the yacht is moored in the lagoons for the night.