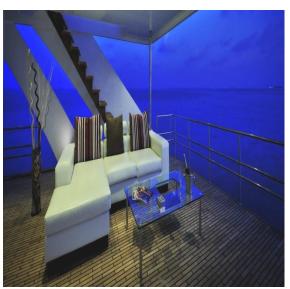

#### **Decks**

The common open-air spaces are on three decks and offer large areas furnished with sun loungers, cushions and sun mats, both in the shade and in the sun. The decks allow guests to enjoy the breathtaking Maldivian scenery, both when sailing and while relaxing when the yacht is moored in the lagoons for the night.

#### **Dinette**

The large air-conditioned indoor saloon of the MD2 has a bar offering a wide choice of soft drinks and spirits and 2 comfortable sofas, which become a meeting and relaxing place for those wishing to listen to music, watch a movie or read a book. Occasionally, for special evenings, thanks to its Dolby Surround TV-Stereo system the saloon even turns into a dance floor. Recharging area for cameras -220v electricity.