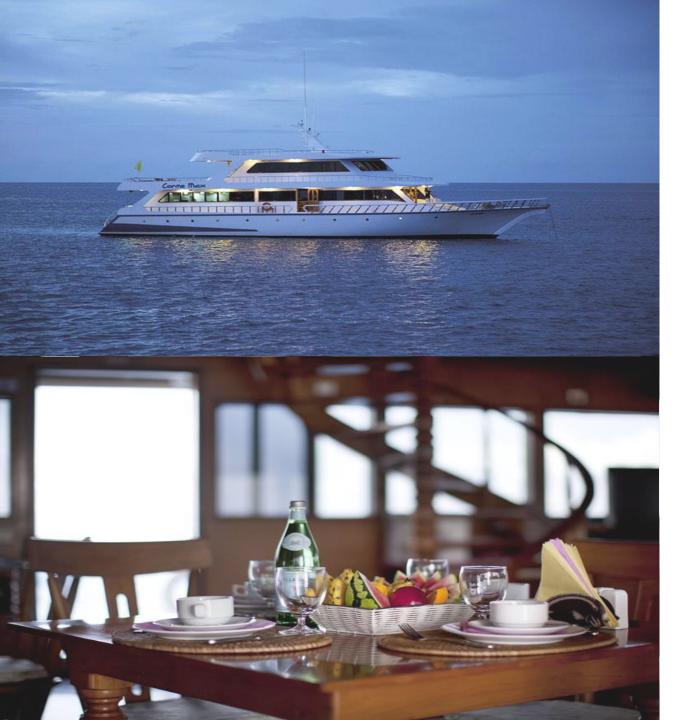

#### MD1

With the launch of MD1, the concept of a cruise combining the rejuvenating wellbeing of the Maldivian sea and scenery with the wellbeing of an onboard Ayurveda center was born and in terms of Maldives cruises a totally new trend was set. Thanks to its increasingly refined cuisine, the staff that was raised with the boat, and customer service class and attention to detail, MD1 has become one of the best known and most loved yacht among those who for years have not been able to do without regular visits to the Maldives to discover with us what these islands have to offer, both above and below the sea surface.

## MD2

The 36-meters long and 11-meters wide boasts 4 levels with indoor parquet flooring and teak on the main deck, is accompanied by a comfortable DHONI used for diving, snorkeling, fishing, marine activities and to land on sand banks/desert islands. Along with the more traditional diving techniques we are able to offer cruises with the assistance and material to dive with REBREATHERS.