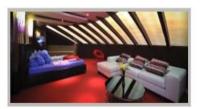

#### **Dinette**

The large air-conditioned indoor saloon of the MD2 has a bar offering a wide choice of soft drinks and spirits and 2 comfortable sofas, which become a meeting and relaxing place for those wishing to listen to music, watch a movie or read a book. Occasionally, for special evenings, thanks to its Dolby Surround TV-Stereo system the saloon even turns into a dance floor. Recharging area for cameras -220v electricity.