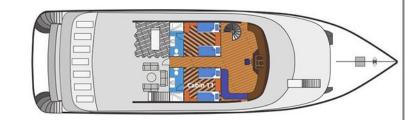

## Lower Deck Plan

Cabin 1: 1 Double Bed + 1 Single Bed (Triple)

Cabin 2: 1 Double Bed + 1 Single Bed (Triple)

Cabin 3: 2 Single Beds

Cabin 6: 2 Single Beds

Cabin 7: 1 Double Bed + 1 Single Bed (triple)

Cabin 8: 1 double Bed + 1 single Bed (Triple)

\*Remark

Main Deck Plan

Cabin 9: 2 Single Beds

## Sun Deck Plan

Cabin 11: 1 Queen Bed + 1 Single Bed

(Can be a Triple)

2. Bathrooms with shower cubicles. 3.No bunk beds.

Charter Package

USD 2,130 per pax (7 Nights)

\*Price inclusive of transfer from Male, full board & Three dives / snorkeling excursions per day.