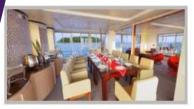

#### Restaurant

The very spacious outdoor dining area (aft of first deck) is furnished with tables and chairs made of quality wood and can easily accommodate 24 guests. The area is wholly shaded and can be covered to allow outdoor dining even in case of rain. Meals are served as buffets and menu include dishes from the International, Italian and Maldivian cuisine, mainly prepared with fresh fish, although our chefs are always ready to satisfy any of our guests specific needs.