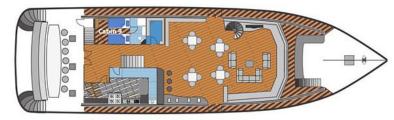

## Lower Deck Plan

Cabin 1: 1 Double Bed + 1 Single Bed (Triple)

Cabin 2: 1 Double Bed + 1 Single Bed (Triple)

Cabin 3: 2 Single Beds

Cabin 6: 2 Single Beds

Cabin 7: 1 Double Bed + 1 Single Bed (triple)

Cabin 8: 1 double Bed + 1 single Bed (Triple)

\*Remark

Main Deck Plan

Cabin 9: 2 Single Beds

#### Restaurant

The very spacious outdoor dining area (aft of first deck) is furnished with tables and chairs made of quality wood and can easily accommodate 24 guests. The area is wholly shaded and can be covered to allow outdoor dining even in case of rain. Meals are served as buffets and menu include dishes from the International, Italian and Maldivian cuisine, mainly prepared with fresh fish, although our chefs are always ready to satisfy any of our guests specific needs.

#### **Decks**

The common open-air spaces are on three decks and offer large areas furnished with sun loungers, cushions and sun mats, both in the shade and in the sun. The decks allow guests to enjoy the breathtaking Maldivian scenery, both when sailing and while relaxing when the yacht is moored in the lagoons for the night.

#### **Dinette**

The large air-conditioned indoor saloon of the MD2 has a bar offering a wide choice of soft drinks and spirits and 2 comfortable sofas, which become a meeting and relaxing place for those wishing to listen to music, watch a movie or read a book. Occasionally, for special evenings, thanks to its Dolby Surround TV-Stereo system the saloon even turns into a dance floor. Recharging area for cameras -220v electricity.

#### **Boutique**

The onboard boutique offers traditional Maldivian souvenirs, gadgets and T-shirts.