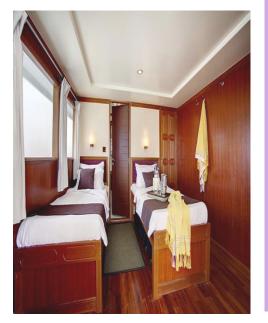

## Lower Deck Plan

Cabin 1: 1 Double Bed + 1 Single Bed (Triple)

Cabin 2: 1 Double Bed + 1 Single Bed (Triple)

Cabin 3: 2 Single Beds

Cabin 6: 2 Single Beds

Cabin 7: 1 Double Bed + 1 Single Bed (triple)

Cabin 8: 1 double Bed + 1 single Bed (Triple)

#### \*Remark:

1. All cabins feature independently adjustable air conditioning. 2. Bathrooms with shower cubicles. 3.No bunk beds.