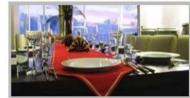

#### Restaurant

The very spacious outdoor dining area (aft of first deck) is furnished with tables and chairs made of quality wood and can easily accommodate 24 guests. The area is wholly shaded and can be covered to allow outdoor dining even in case of rain. Meals are served as buffets and menu include dishes from the International, Italian and Maldivian cuisine, mainly prepared with fresh fish, although our chefs are always ready to satisfy any of our guests specific needs.