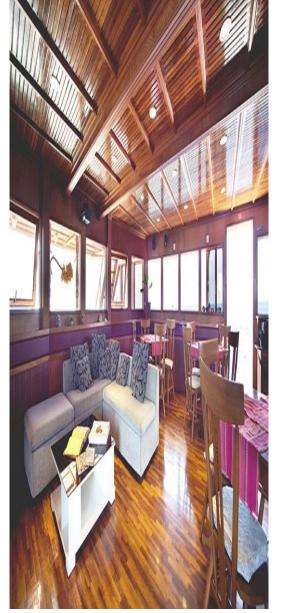

#### **Dinette**

The large air-conditioned indoor saloon of the MD2 has a bar offering a wide choice of soft drinks and spirits and 2 comfortable sofas, which become a meeting and relaxing place for those wishing to listen to music, watch a movie or read a book. Occasionally, for special evenings, thanks to its Dolby Surround TV-Stereo system the saloon even turns into a dance floor. Recharging area for cameras -220v electricity.